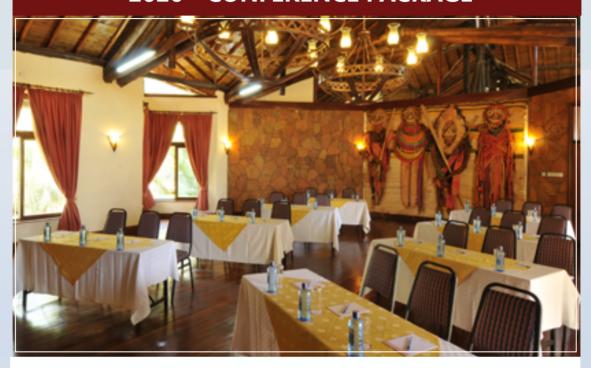

## **2020 - CONFERENCE PACKAGE**

- Full-board Accommodation: Breakfast,Lunch & Dinner).
- Conference Package that includes:
- Morning and afternoon tea/coffee with snacks.
- Two bottles of mineral water (Morning & Afternoon Sessions).
- One soft drink during meals.

- Flipchart board and paper
- **-** Delegates' stationery
- LCD projector with screen
- PA system
- Free WiFi

| SINGLE              | DOUBLE       | DAY                 |
|---------------------|--------------|---------------------|
| KSHS. 22,000        | KSHS. 32,000 | KSHS. 4,500         |
| per person, per day | per day      | per person, per day |