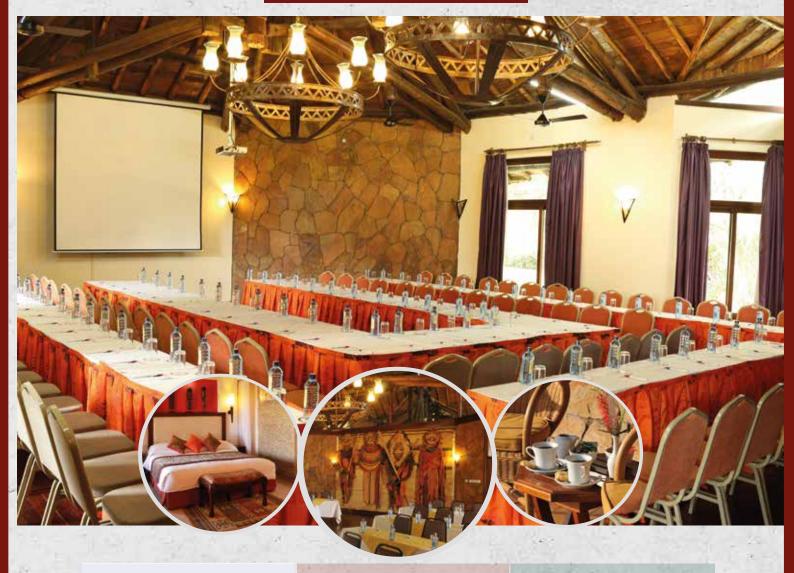

## **MEET, WORK, RELAX**

OFFERING A UNIQUE STYLE OF SAFARI TRAVEL & COMFORT.

## **2025 CONFERENCE PACKAGE**

**SINGLE** 

KSHS. 25,500

per person, per day

DOUBLE

KSHS. 40,000

per day

DAY

## **PACKAGE INCLUDES**

- Full-board Accommodation: Breakfast, Lunch & Dinner).
- Conference Package that includes:
- Morning and afternoon tea/coffee with snacks.
- Two bottles of mineral water (Morning & Afternoon Sessions).
- One soft drink during meals.

- Flipchart board and paper
- Delegates' stationery
- LCD projector with screen
- PA system
- Free WiFi

\*Grounds for Team building available

Karibu Ol Tukai Lodge Amboseli!!

Head Office: Off Rhapta Road, Westlands